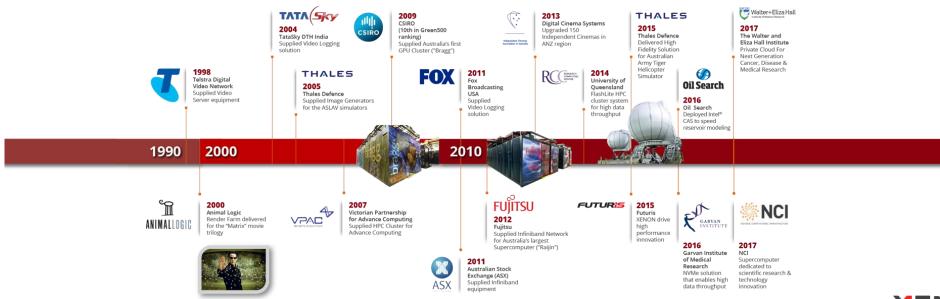

### WHO IS XENON?

#### **Introduced GPU computing into Australia in 2008**

- NVIDIA Elite Solution Provider
- NVIDIA Preferred Deep Learning Partner
- NVIDIA Tesla Preferred Partner program member
- NVIDIA PartnerForce program member
- NVIDIA DGX-1 partner in Australia

#### Over a decade of experience in delivering GPU solutions