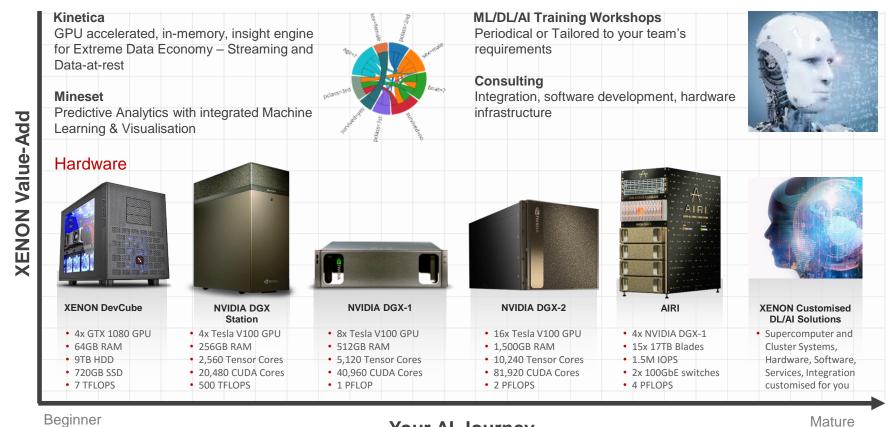

DECISION MAKING





# **NVIDIA** DEEP LEARNING INSTITUTE

Overview

DLI Mission: Helping the world to solve the most challenging problems using AI and deep learning.

We help developers, data scientists and engineers to get started in training, optimizing, and deploying neural networks to solve realworld problems in diverse disciplines such as self-driving cars, healthcare, consumer services and robotics.





### WHO IS XENON?

#### **Introduced GPU computing into Australia in 2008**

- NVIDIA Elite Solution Provider
- NVIDIA Preferred Deep Learning Partner
- NVIDIA Tesla Preferred Partner program member
- NVIDIA PartnerForce program member
- NVIDIA DGX-1 partner in Australia



#### Over a decade of experience in delivering GPU solutions





### HOW XENON CAN ASSIST YOUR AI JOURNEY?



XENON & High Performance Computing