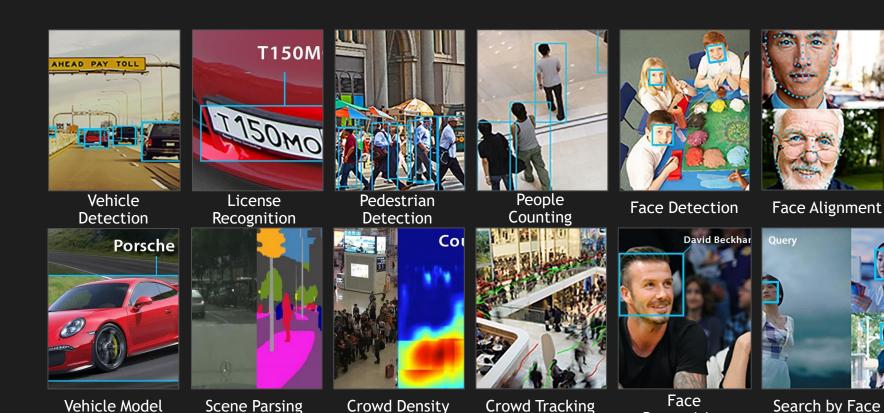

# INTELLIGENT VIDEO ANALYTICS FOR DETECTION, TRACKING, & CLASSIFICATION

**Analysis** 

Recognition

Recognition