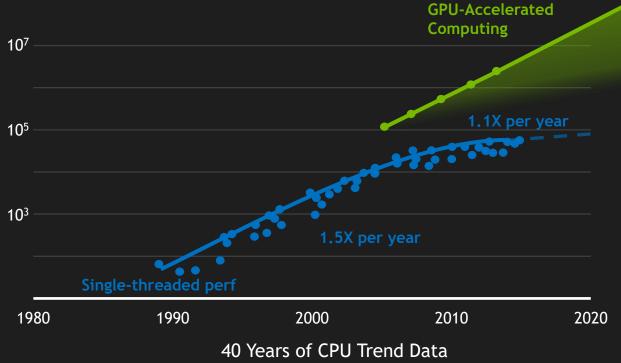

## RISE OF NVIDIA GPU COMPUTING

The Big Bang of Deep Learning

Original data up to the year 2010 collected and plotted by M. Horowitz, F. Labonte, O. Shacham, K. Olukotun, L. Hammond, and C. Batten New plot and data collected for 2010-2015 by K. Rupp