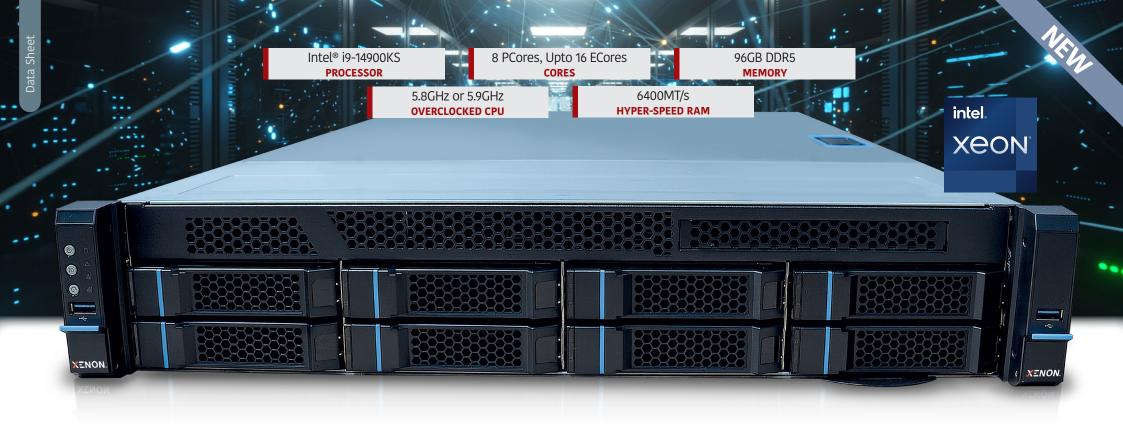

# XENON eXtreme™ RX991i G4 - RPL HFT Server

#### **Specifications**

|                    | XENON eXtreme™ RX991i G4 - RPL                                                                                                                                                           |
|--------------------|------------------------------------------------------------------------------------------------------------------------------------------------------------------------------------------|
| Performance        | <ul> <li>5.9GHz on 8 PCores only</li> <li>5.8GHz on 8 PCores and 4.5GHz on 8 ECores</li> <li>5.7GHz on 8 PCores and 4.5GHz 16 ECores</li> </ul>                                          |
| СРИ                | Intel® i9-14900KS (Raptor Lake)                                                                                                                                                          |
| Memory             | <ul> <li>Smart Cache 32MB / L2 Cache 36MB</li> <li>Up to 96GB DDR5 RAM 6400MT/s or 192GB 3600MT/s non-overclocked RAM</li> <li>Up to 4x PCIe 4.0 M.2 slots (2 are SATA slots)</li> </ul> |
| CPU Cooling        | XENON Closed Loop Cooling                                                                                                                                                                |
| Expansion Slots    | 2 x PCIe 5.0 x16 Low Profile slots (supports one x16 or two x8/x8 cards)                                                                                                                 |
| Storage Expansion  | Up to 8x SATA 6Gb/s                                                                                                                                                                      |
| LAN                | 10GbE and 2.5GbE                                                                                                                                                                         |
| PSU                | Dual Redundant Platinum 1200W                                                                                                                                                            |
| Remote Management  | IPMI                                                                                                                                                                                     |
| Support & Warranty | XENON Silver Service RTB. Onsite Support Options                                                                                                                                         |